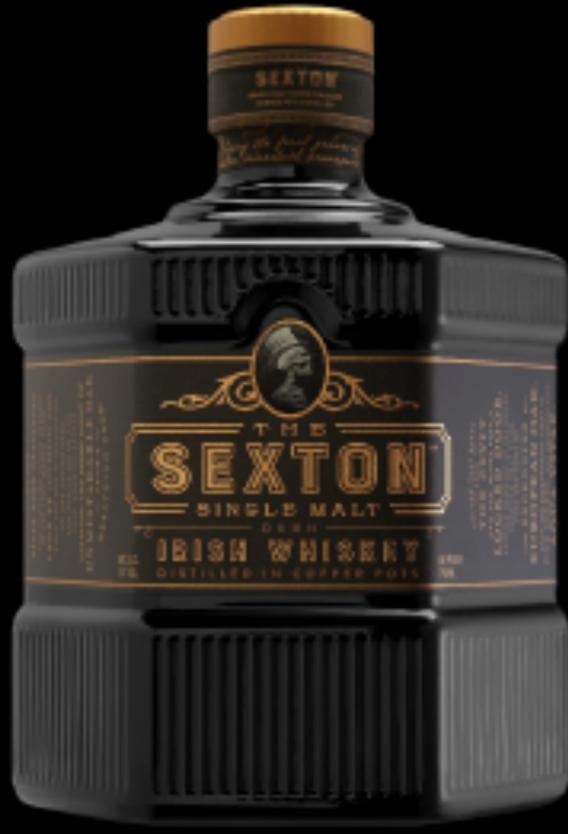

#### EMBOSSED WITH "I" ICON

ROMAN RENAISSANCE CAMED (WERE POPULAR IN ROME)

LDN + NYC + SFO