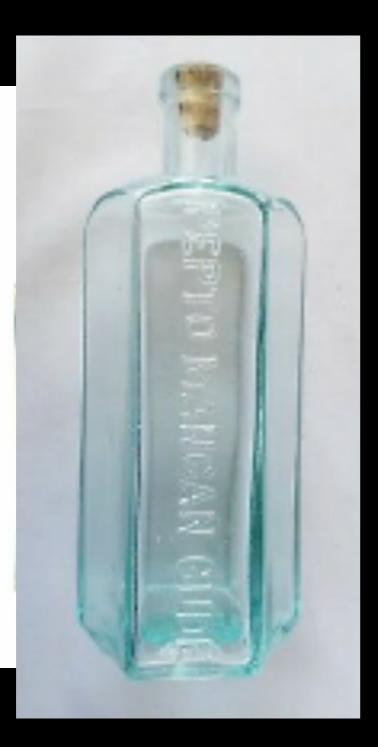

#### Name and Address of the Address of t MEGUIGAN

RESERVE

PHARMONICAN. 3588

PCD-R

and both 10.00

-

shiraz.

SHEAZ MAN OF CALSORIA