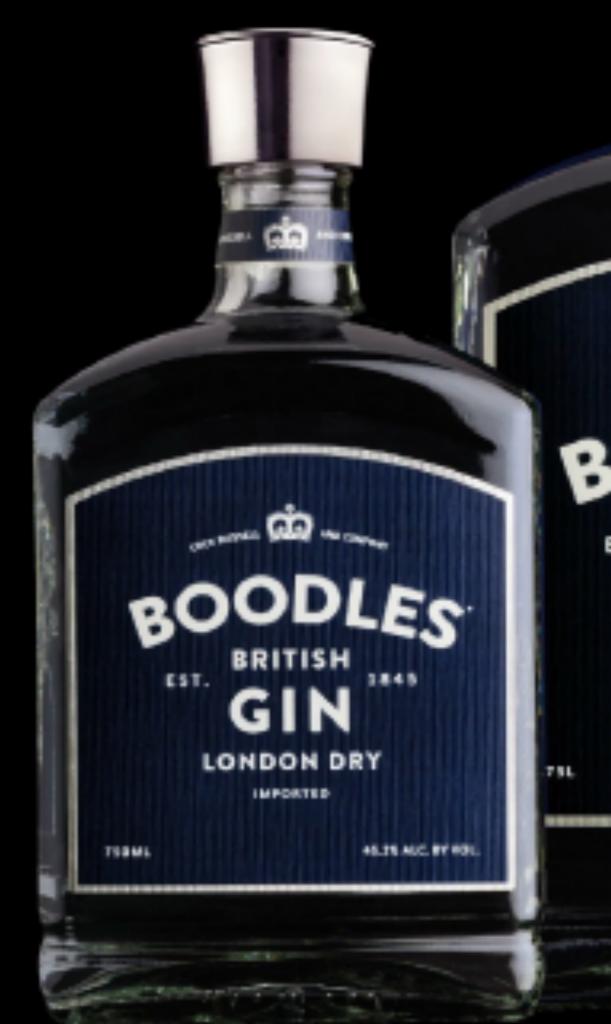

### STRANGER & STRANGER

LDN + NYC + SFO

| 114  | 01 🛵 | 15     | 114           |       | 77                  | 58        |            | 21 |        |
|------|------|--------|---------------|-------|---------------------|-----------|------------|----|--------|
| 150  | 1    | 124    |               | 91    |                     | 00        | <b>1</b>   | 22 | Ц,     |
| 114  | 8888 | 100    |               | 10    | <b>10</b>           | н П.<br>Н |            | 23 | 10     |
| 18.7 | -    | 120    |               | 180   | : <b>1</b> 18<br>10 |           |            | 24 |        |
| 19.5 |      | 100    |               | 10    | 12                  |           |            | 25 | 6      |
| 119  |      | 140    | 11            | 112   | 83                  | 61        | -          | 20 | 7      |
| 183  |      | 145    | 122           | 102   | 84                  |           | 45         | 27 |        |
| 101  | 2    | 142 Hz | 144.44<br>123 | 101   | 88                  |           |            | 28 |        |
| 162  |      | 143    | 124           | 105   | 28.<br>28.          |           | į,         |    | 10     |
| 10.3 |      | 144    |               | 108 K | 8 <b>111</b><br>10  | -<br>11   |            |    |        |
| 104  |      |        | 128           | 527   | <b>1</b> 10         | 10        | <b>1</b>   | 31 | 200    |
| 160  |      | 140    | 127           | 100   | <b>.</b>            | 70        | 5 <b>0</b> | 32 | a<br>A |