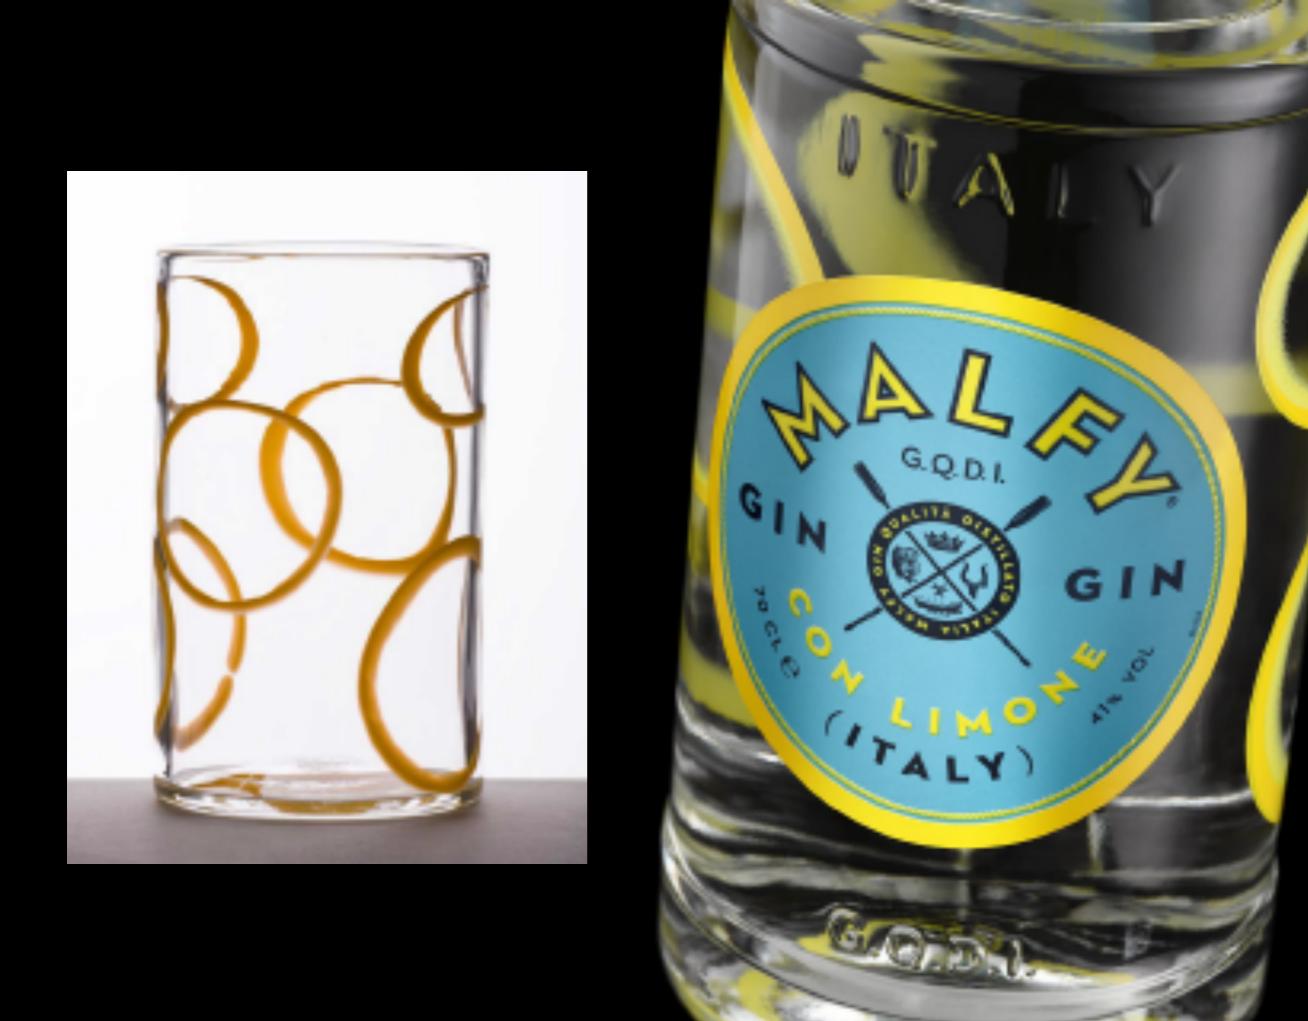

#### EMBOSSED WITH "I" ICON

ROMAN RENAISSANCE CAMED (WERE POPULAR IN ROME)

LDN + NYC + SFO