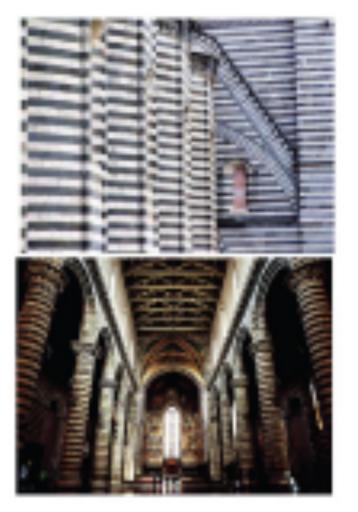

#### EMBOSSED WITH "I" ICON

ROMAN RENAISSANCE CAMED (WERE POPULAR IN ROME)

LDN + NYC + SFO