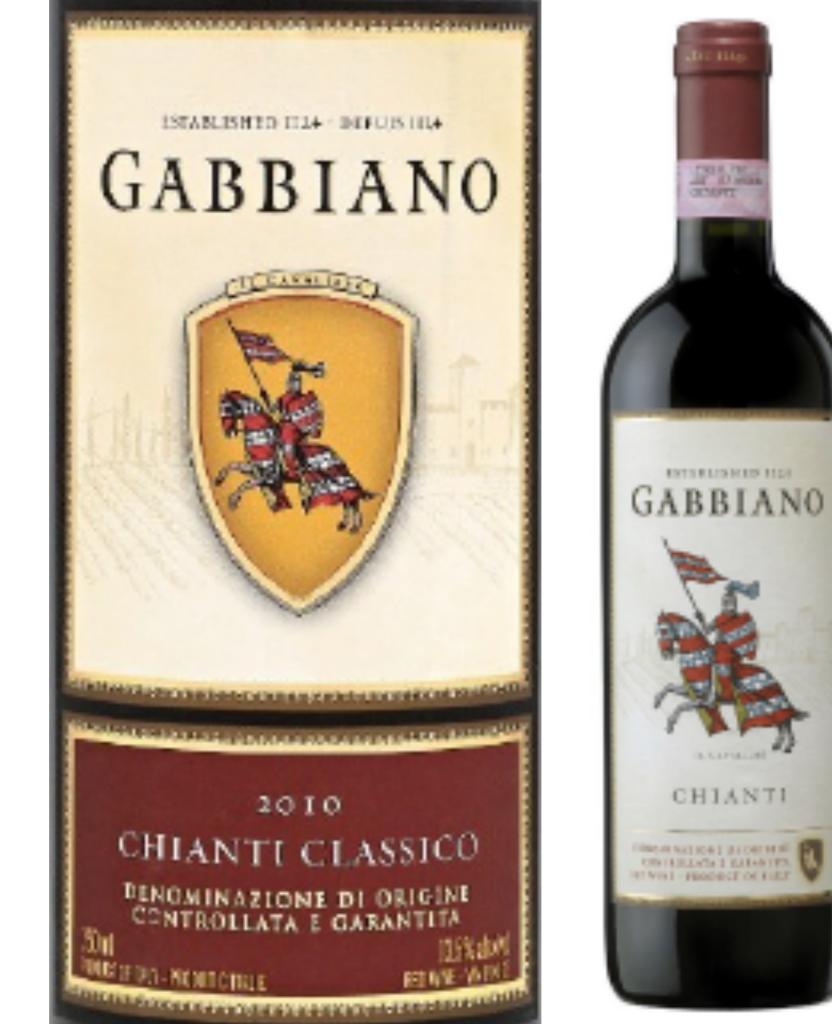

### STRANGER & STRANGER

LDN + NYC + SFO

| 114  | 01 🛵 | 15     | 114           |       | 77                  | 58        |            | 21 |        |
|------|------|--------|---------------|-------|---------------------|-----------|------------|----|--------|
| 150  | 1    | 124    |               | 91    |                     | 00        | <b>1</b>   | 22 | Ц,     |
| 114  | 8888 | 100    |               | 10    | <b>10</b>           | н П.<br>Н |            | 23 | 10     |
| 18.7 | -    | 120    |               | 180   | : <b>1</b> 18<br>10 |           |            | 24 |        |
| 19.5 |      | 100    |               | 10    | 12                  |           |            | 25 | 6      |
| 119  |      | 140    | 11            | 112   | 83                  | 61        | -          | 20 | 7      |
| 183  |      | 145    | 122           | 102   | 84                  |           | 45         | 27 |        |
| 101  | 2    | 142 Hz | 144.44<br>123 | 101   | 88                  |           |            | 28 |        |
| 162  |      | 143    | 124           | 105   | 28.<br>28.          |           | į,         |    | 10     |
| 10.3 |      | 144    |               | 108 K | 8 <b>111</b><br>10  | -<br>11   |            |    |        |
| 104  |      |        | 128           | 527   | <b>1</b> 10         | 10        | <b>1</b>   | 31 | 200    |
| 160  |      | 140    | 127           | 100   | <b>.</b>            | 70        | 5 <b>0</b> | 32 | a<br>A |

### Istralian Shiraz

eview >

nelf >

£4.25/75cl

Tesco South African Pinotage 75Cl

Write a review >

Rest of shelf >

£ 4.25 £4.25/75cl