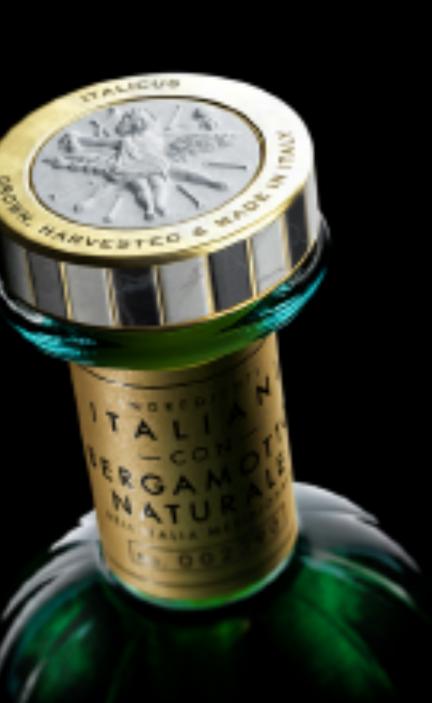

#### EMBOSSED WITH "I" ICON

ROMAN RENAISSANCE CAMED (WERE POPULAR IN ROME)

LDN + NYC + SFO