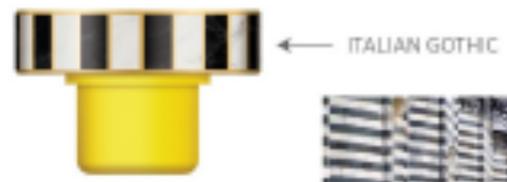

#### EMBOSSED WITH "I" ICON

ROMAN RENAISSANCE CAMED (WERE POPULAR IN ROME)

LDN + NYC + SFO