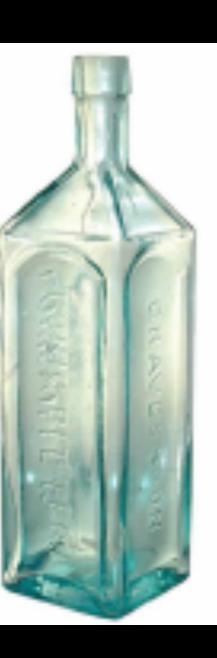

#### EMBOSSED WITH "I" ICON

ROMAN RENAISSANCE CAMED (WERE POPULAR IN ROME)

LDN + NYC + SFO